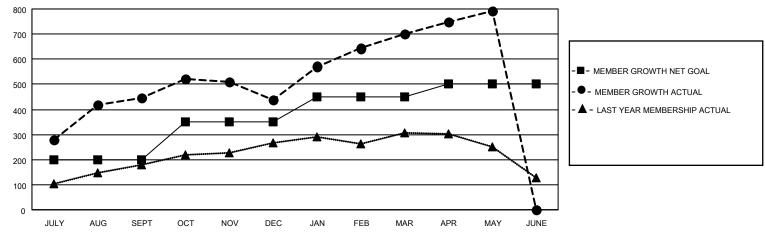

## GOALS AND ACTUAL MEMBERS CUMULATIVE

| DROPPED CLUBS: 2 |     | 100 CLUBS OF 116 ADDED 1 OR<br>MORE NEW MEMBERS | GENDER DISTRIBUTION             |                                  |  |
|------------------|-----|-------------------------------------------------|---------------------------------|----------------------------------|--|
|                  |     | WORE NEW MEMBERS                                | MALE<br>FEMALE                  | 2,658 (61.46%)<br>1,667 (38.54%) |  |
| DROPPED MEMBERS  |     |                                                 | NON BINARY PREFER NOT TO ANSWER | 0 (0.00%)                        |  |
| DECEASED         | 14  |                                                 | PREFER NOT TO ANSWER            | 0 (0.0070)                       |  |
| CLUB CANCELLED   | 43  | CLICK HERE FOR CUMULATIVE                       | TOTAL FAMILY UNIT MEMBERS       | 2,283                            |  |
| OTHER            | 278 | MEMBERSHIP DATA                                 |                                 |                                  |  |
| TOTAL            | 335 |                                                 | FAMILY MEMBERS PAYING HAI       | LF DUES 1,222                    |  |

## MONTHLY MEMBERSHIP PROGRESS REPORT

LOCATION INDIA District 3231A2 Results as of: 5/31/2022

| Clubs                 |               |           |               | Members               |                        |                         |                                                    |
|-----------------------|---------------|-----------|---------------|-----------------------|------------------------|-------------------------|----------------------------------------------------|
| RESULTS FOR 2021-2022 |               |           |               | RESULTS FOR 2021-2022 |                        |                         |                                                    |
| QUARTER               | NEW CLUB GOAL | NEW CLUBS | DROPPED CLUBS | QUARTER MEME          | BER GROWTH NET<br>GOAL | MEMBER GROWTH<br>ACTUAL | DROPPED<br>MEMBERS ACTUAL<br>(including transfers) |
| JULY/AUG/SEPT         | 2             | 7         | 2             | JULY/AUG/SEPT         | 200                    | 550                     | 78                                                 |
| OCT/NOV/DEC           | 1             | 2         | 0             | OCT/NOV/DEC           | 150                    | 167                     | 158                                                |
| JAN/FEB/MAR           | 1             | 4         | 0             | JAN/FEB/MAR           | 100                    | 302                     | 31                                                 |
| APR/MAY/JUNE          | 1             | 4         | 0             | APR/MAY/JUNE          | 50                     | 162                     | 68                                                 |