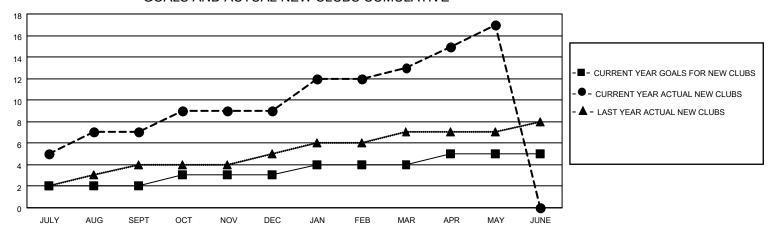

## GOALS AND ACTUAL NEW CLUBS CUMULATIVE

## MONTHLY MEMBERSHIP PROGRESS REPORT

LOCATION INDIA District 3231A2 Results as of: 5/31/2022

| Clubs                 |               |           |               | Members               |                        |                         |                                                    |
|-----------------------|---------------|-----------|---------------|-----------------------|------------------------|-------------------------|----------------------------------------------------|
| RESULTS FOR 2021-2022 |               |           |               | RESULTS FOR 2021-2022 |                        |                         |                                                    |
| QUARTER               | NEW CLUB GOAL | NEW CLUBS | DROPPED CLUBS | QUARTER MEME          | BER GROWTH NET<br>GOAL | MEMBER GROWTH<br>ACTUAL | DROPPED<br>MEMBERS ACTUAL<br>(including transfers) |
| JULY/AUG/SEPT         | 2             | 7         | 2             | JULY/AUG/SEPT         | 200                    | 550                     | 78                                                 |
| OCT/NOV/DEC           | 1             | 2         | 0             | OCT/NOV/DEC           | 150                    | 167                     | 158                                                |
| JAN/FEB/MAR           | 1             | 4         | 0             | JAN/FEB/MAR           | 100                    | 302                     | 31                                                 |
| APR/MAY/JUNE          | 1             | 4         | 0             | APR/MAY/JUNE          | 50                     | 162                     | 68                                                 |